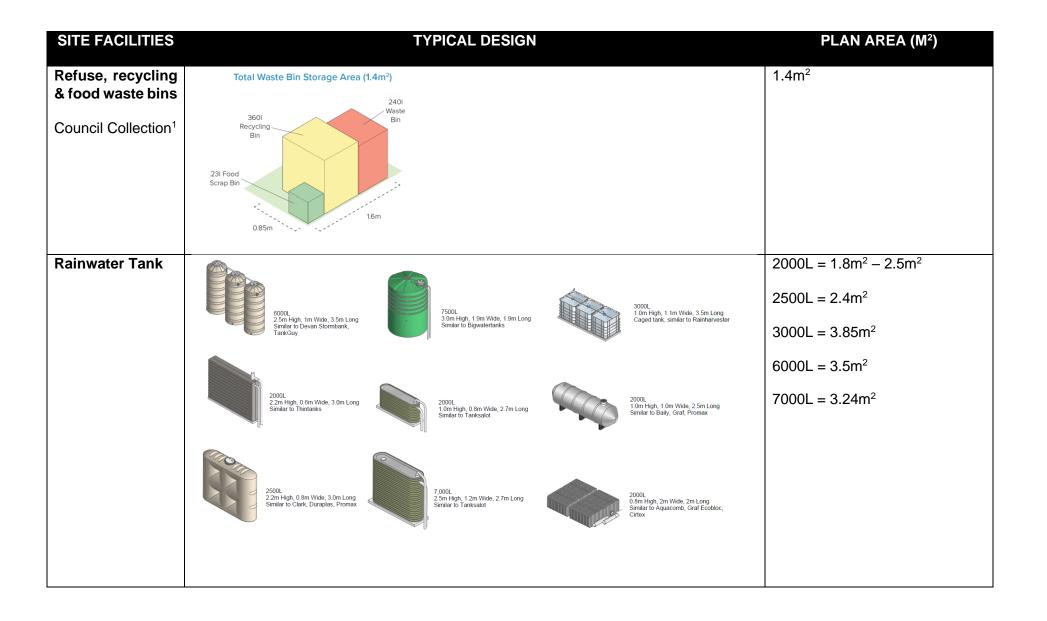

<sup>&</sup>lt;sup>1</sup> http://content.aucklanddesignmanual.co.nz/regulations/design-for-the-rules/Documents/Design\_Element\_R7\_Design\_for\_Waste.pdf

| Hot Water Cylinder  Standard Sizes:  135 litres 180 litres 250 litres 300 litres | 135L Rinnal  180L Rinnal  250L Rinnal  300L Rinnal  550mm wide x 1023mm high 350mm wide x 1023mm high 3kW Element  3kw Element 3kw Element 3kw Element 3kw element | 0.24m <sup>2</sup>                                                        |
|----------------------------------------------------------------------------------|--------------------------------------------------------------------------------------------------------------------------------------------------------------------|---------------------------------------------------------------------------|
| Storage Shed  1.52 (W) x 1.52 (D) x 2.08 (H)                                     | m 37.75 m m 3.52 m 1.52 m                                                                                                                                          | 2.3m <sup>2</sup>                                                         |
| Drop-down Washing Line  2.2m (W) x 1.3m (L)  TOTAL                               | If all facilites were to be located within a 20m² outdoor living space                                                                                             | 2.86m <sup>2</sup><br>8.6m <sup>2</sup> (43%) – 10.65m <sup>2</sup> (53%) |